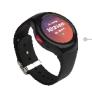

#### **SOS Button**

When you hold the red button on the left side of vour watch for 5 seconds. you will be connected to the Monitoring Center. This can also serve as a back button.

#### **Adjustable Wristband** Metal clasp and rubber

wristband work together to provide the perfect fit.

#### Sleep/Wake Button

This button will wake or reboot your device.

#### **Battery Light Status** See LED legend.