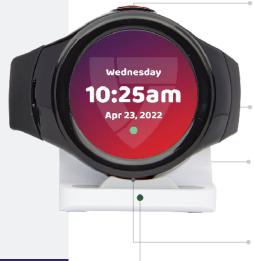

## **Magnetic Charging Station**

To charge your MGMove, align the back of your watch face to the gold pins on the station. The **SOS** Button should be on top.

#### Sleep/Wake Button

This button will wake or reboot your device.

#### **Battery Light Status** See LED legend.

## LED Legend

Full Charge Not Charging (Adjust Cradle) Under 97% Charge