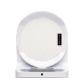

## **Magnetic Charging Station**

To charge your MGMove, align the back of your watch face to the gold pins on the station. The **SOS** Button should be on top.