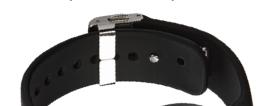

# Step 3: Fit Your Band

- Take the side of the wristband with the holes, and pass it through the opening of the metal clasp. Secure the metal anchor pin through the hole that would best fit your wrist.
- Close clasp, if the fit is too loose repeat the first step until the desired fit is achieved.

NOTE: You will only do this for the initial fitting. Once you have set the band to the correct size, you can use the side clasp buttons to put on and remove your watch easily.