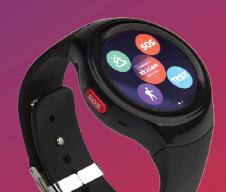

#### **SOS Button**

When you hold the red button on the left side of vour watch for 5 seconds. you will be connected to the Monitoring Center. This can also serve as a back button.

#### **Adjustable Wristband** Metal clasp and rubber

wristband work together to provide the perfect fit.

## **Magnetic Charging Station**

To charge your MGMove, align the back of your watch face to the gold pins on the station. The **SOS** Button should be on top.